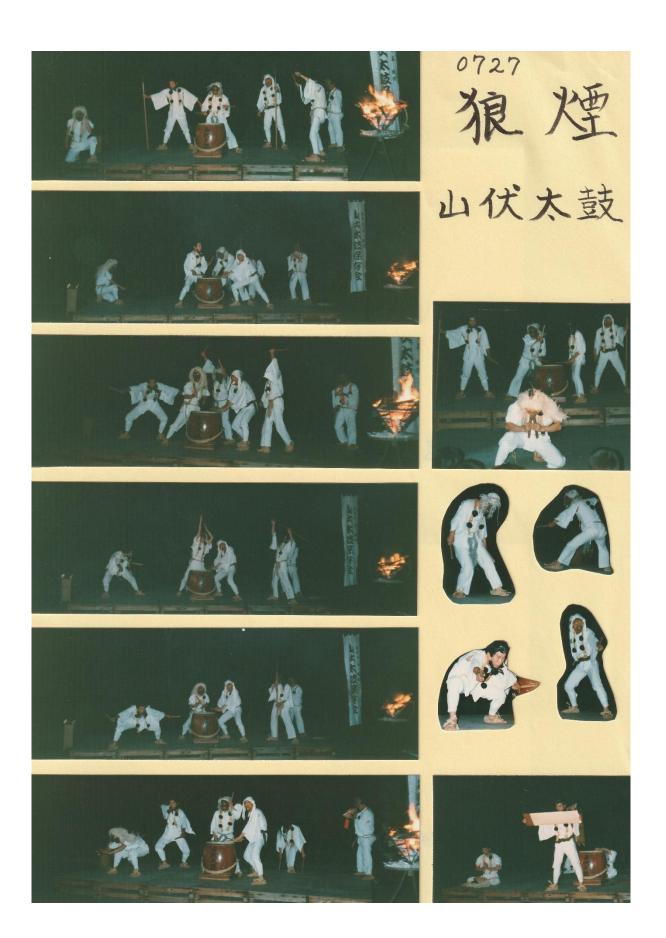

日の出前に起きて、狼煙漁港を散歩する。昨夜、狼煙駐車場で開かれた山伏太鼓の響きが、体の 中にまだ残っている。日の出前、小さな漁港では、船から降ろした網から魚を取る作業をしている 夫婦が何組かいた。傍らのバケツには、数える程しか収穫がない。話を聞いたら「夜中1時頃、小 さな漁船で沖まで出かけて行き、前日の夜仕掛けた網を引き上げて、朝方戻ってくる。」と言う。 その結果がこのバケツ。思わず、自分の仕事と漁師とを比べて考えていた。普段、嫌だと思ってい た自分の仕事が、なんと楽な事か。