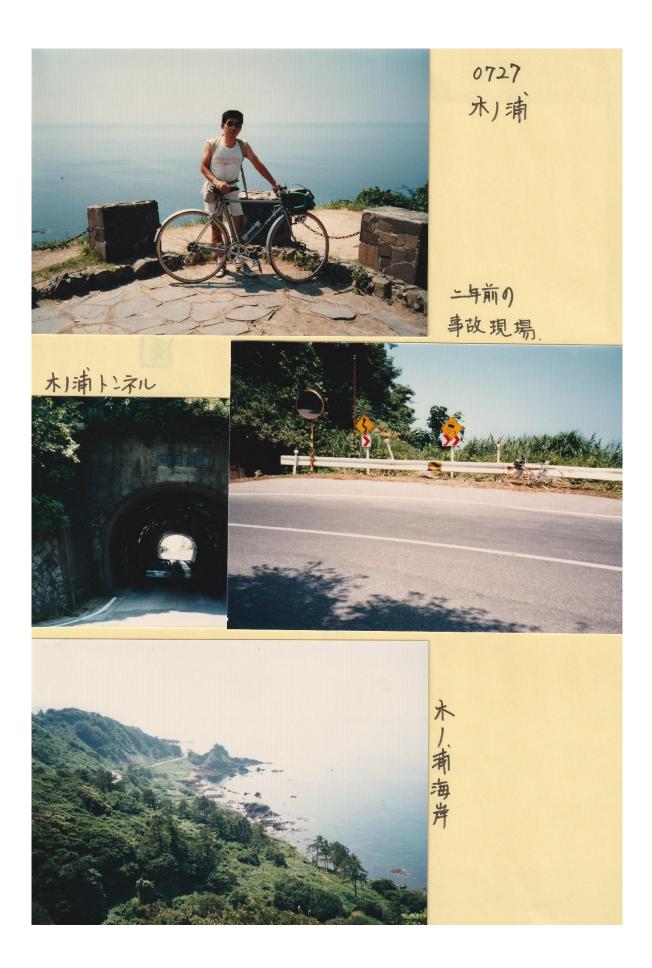

輪島から2時間程。見覚えのあるきつい登り。右に左にカーブを曲がる度に空に近づいて行く。 そして、空に届かないうちに道はなだらかになり、前方にトンネルが口を開けて待っているのが見 えた。「ここだ、2年前に俺が事故を起こした所は。」トンネルの手前の木ノ浦展望台で、ひと休 みして気分を取り直してからトンネルに入る。「このトンネルを出たところが右カーブになってい て、2年前には、スピードを出し過ぎていて、スリップして転んでしまった。そして顎を骨折、1 カ月間入院。」ゆっくりと、トンネルを走り抜け、トンネルを出たところで2年前の事故現場の写 真を撮る。そこは、事故を起こす様な場所には見えなかった。