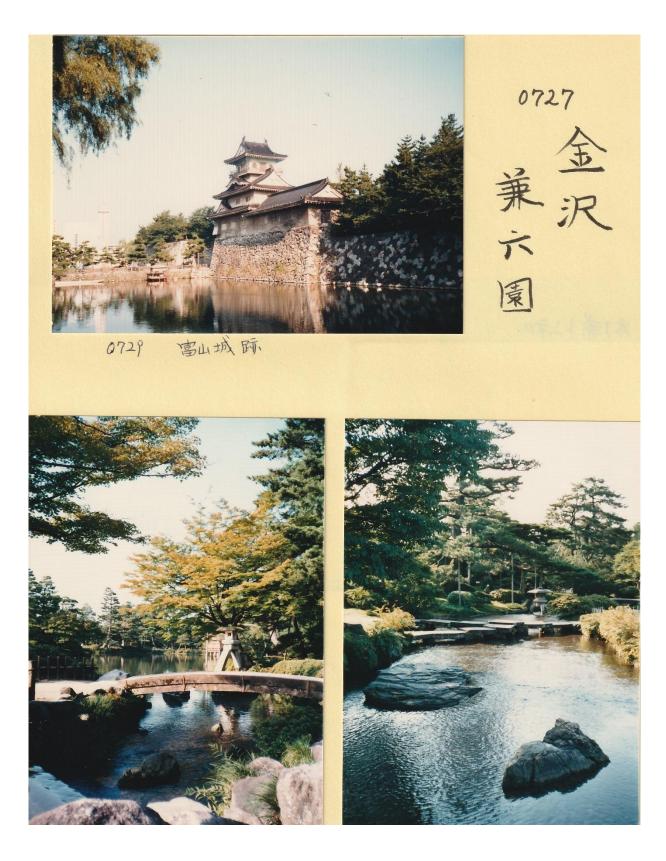

輪島から2時間程。見覚えのあるきつい登り。右に左にカーブを曲がる度に空に近づいて行く。 そして、空に届かないうちに道はなだらかになり、前方にトンネルが口を開けて待っているのが見 えた。「ここだ、2年前に俺が事故を起こした所は。」トンネルの手前の木ノ浦展望台で、ひと休 みして気分を取り直してからトンネルに入る。「このトンネルを出たところが右カーブになってい て、2年前には、スピードを出し過ぎていて、スリップして転んでしまった。そして顎を骨折、1 カ月間入院。」ゆっくりと、トンネルを走り抜け、トンネルを出たところで2年前の事故現場の写 真を撮る。そこは、事故を起こす様な場所には見えなかった。